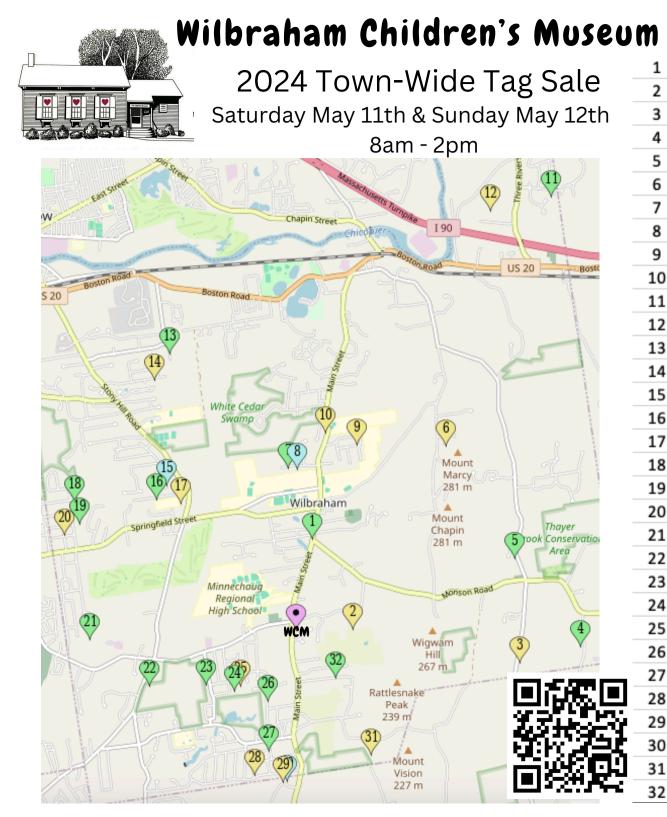

| 503 Main Street       | Sat 5/11 only |
|-----------------------|---------------|
| 1335 Tinkham Road     | Both Days     |
| 1126 Glendale road    | Both Days     |
| 51 Beebe Road         | Sat 5/11 only |
| 8 Julia Way           | Sat 5/11 only |
| 3 Ely Road            | Both Days     |
| 8 Herrick Place       | Sat 5/11 only |
| 16 Porter Drive       | Sun 5/12 only |
| 18 Old Orchard Road   | Both Days     |
| 299 Main Street       | Both Days     |
| 4 Longfellow Drive    | Sat 5/11 only |
| 7 Deer Run Drive      | Both Days     |
| 50 Brainard Road      | Sat 5/11 only |
| 6 Forest Glade Drive  | Both Days     |
| 2 Overlook Drive      | Sun 5/12 only |
| 17 Overlook Drive     | Sat 5/11 only |
| 3 Devonshire Drive    | Both Days     |
| 5 Shirley Street      | Sat 5/11 only |
| 8 Shady Lane          | Sat 5/11 only |
| 7 Pearl Lane          | Both Days     |
| 18 Brookside Circle   | Sat 5/11 only |
| 1072 Stony Hill Road  | Sat 5/11 only |
| 11 Rochford Drive     | Sat 5/11 only |
| 5 Brentwood Drive     | Sat 5/11 only |
| 12 Brentwood Drive    | Both Days     |
| 31 Ruth Drive         | Sat 5/11 only |
| 27 Soule Road         | Sat 5/11 only |
| 21 Western View Drive | Both Days     |
| 9 Oakland Street      | Both Days     |
| 2 Garden Lane         | Sun 5/12 only |
| 215 Burleigh Road     | Both Days     |
| 20 Highmoor Drive     | Sat 5/11 only |
|                       |               |